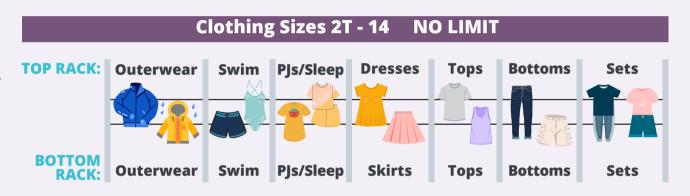

# DROP OFF CLOTHING BY CATEGORIES TO CONTINUE

Outerwear

(Light Jackets, Rain Jackets, Denim Jackets)

#### Swimwear

Swimsuits, Swim Cover Ups, Rash Guards

## Pajamas/Sleepwear

(Pajamas, Cotton Footie PJs\*)

# Dresses/Skirts

(Seasonal Dresses and Skirts, Rompers)

### **Bottoms**

(Shorts, Pants, Leggings, Overalls)

### Tops

(Tees, Cardigans, Button Downs, Polos, Sweater Vests, Hoodies/Pullover/Zip Sweatshirts)

### Sets

(Top & Bottom Sold Together, etc.)