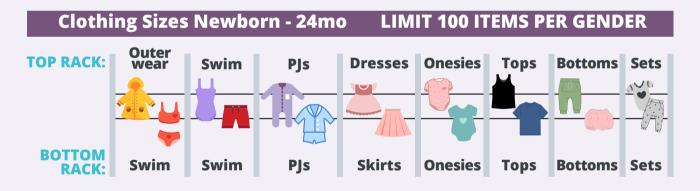

# 0-24 MONTH CLOTHING LIMIT

**100** clothing tags <u>PER GENDER</u>

Infant clothing items are plentiful at the sales. Maximize your profits and bring only your best brands/quality per gender.

# DROP OFF CLOTHING BY CATEGORIES TO CONTINUE

Outerwear

(Light Jackets, Rain Jackets, Denim Jackets)

#### Swimwear

Swimsuits, Swim Cover Ups, Rash Guards

## Pajamas/Sleepwear

(Pajamas, Cotton Footie PJs\*)

# Dresses/Skirts

(Seasonal Dresses and Skirts, Rompers)

### **Bottoms**

(Shorts, Pants, Leggings, Overalls)

### Tops

(Tees, Cardigans, Button Downs, Polos, Sweater Vests, Hoodies/Pullover/Zip Sweatshirts)

### Sets

(Top & Bottom Sold Together, etc.)

### Onesies\*

(Onesies & One Piece Outfits)

\*Sizes 24 months and under only