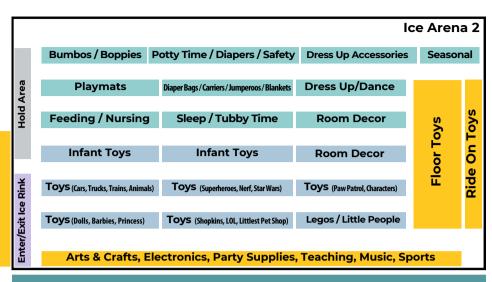

OR ALL ENTRIES

9am | Prime Time!

Tickets are \$15 per person

10am | Prime Time!

Tickets are \$10 per person

**1pm | First Time Parents &**Grandparents

4pm | Teacher and Homeschool Parents

6pm | Community Heroes

Thursday, April 11
OPENING DAY
NEW MERCHANDISE

9am - 8pm | Open to the Public! \$3 entry without ticket.

FREE ENTRY WITH TICKET OR CANNED FOOD ITEM

Friday, April 12 NEW MERCHANDISE

9am - 8pm | Open to the Public

Saturday, April 13 NEW MERCHANDISE

8am - 4pm | Open to the Public

#### HALF PRICE PRESALE

4pm - 9pm | Team Members & RSS 5pm - 9pm | Consignors + Guests 6pm - 9pm | Public Presale!

Sunday, April 14 HALF PRICE DAY

8am - 4pm | 50% Off Sale!\*

Tickets are \$10 per family

\*Items without a star are an additional 50% off. Items with a star remain full price.



Main Hallway Books / DVDs / CDs





#### **Basketball Court**

#### **Yellow Ticket Area**

Bikes, Trikes, Scooters, Play Tables, Train Tables, Toddler Beds, Cribs, Pack n' Plays, Work Benches, Kitchens, Doll Houses, Exersaucers, Mamaroos, Bouncy Seats, Furniture, High Chairs, Outdoor Items (Play Houses, Slides, Swings, etc.), Car Seats, Car Seat Bases, Strollers, etc.

We Accept Cash, Visa, Mastercard, Discover & Debit Cards As items sell, we are moving and remerchandising the items consignors are selling the best we can. Please take a stroll around the entire store in case any of the departments listed on this map have moved from their original spot.



# Reading Shopping Map | Spring 2024

## **Body Zone Sports & Wellness Center**

3103 Paper Mill Road | Wyomissing



As items sell,