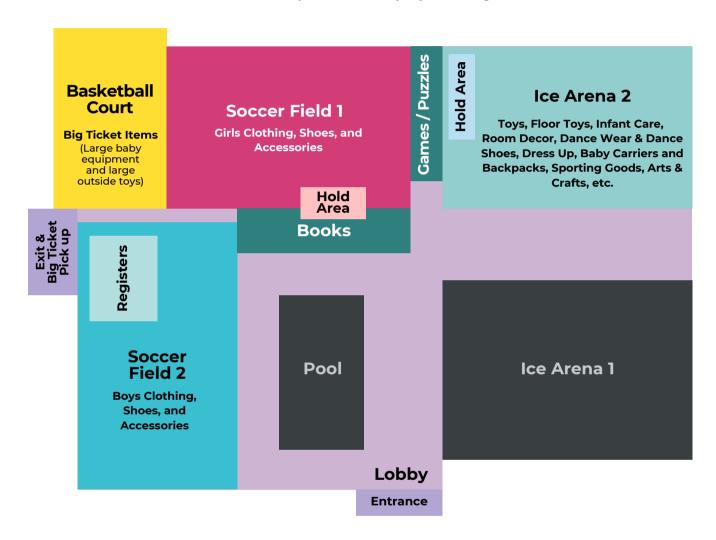

Main Hallway Books / DVDs / CDs

#### **Basketball Court**

#### **Yellow Ticket Area**

Bikes, Trikes, Scooters, Play Tables, Train Tables, Toddler Beds, Cribs, Pack n' Plays, Work Benches, Kitchens, Doll Houses, Exersaucers, Mamaroos, Bouncy Seats, Furniture, High Chairs, Outdoor Items (Play Houses, Slides, Swings, etc.), Car Seats, Car Seat Bases, Strollers, etc.

We Accept Cash, Visa, Mastercard, Discover & Debit Cards As items sell, we are moving and remerchandising the items consignors are selling the best we can. Please take a stroll around the entire store in case any of the departments listed on this map have moved from their original spot.