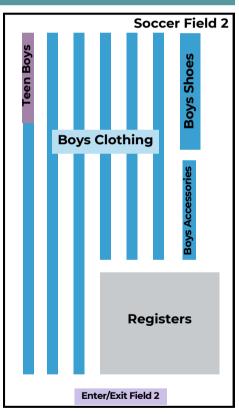

ckets are \$15 per person

10am | Prime Time!

Tickets are \$10 per person

**1pm | First Time Parents &**Grandparents

4pm | Teacher and Homeschool Parents

6pm | Community Heroes

Thursday, April 11
OPENING DAY
NEW MERCHANDISE

9am - 8pm | Open to the Public! \$3 entry without ticket.

FREE ENTRY WITH TICKET OR CANNED FOOD ITEM

Friday, April 12 NEW MERCHANDISE

9am - 8pm | Open to the Public

Saturday, April 13 NEW MERCHANDISE

8am - 4pm | Open to the Public

#### HALF PRICE PRESALE

4pm - 9pm | Team Members & RSS 5pm - 9pm | Consignors + Guests 6pm - 9pm | Public Presale!

Sunday, April 14 HALF PRICE DAY

8am - 4pm | 50% Off Sale!\*

Tickets are \$10 per family

\*Items without a star are an additional 50% off. Items with a star remain full price.



Main Hallway Books / DVDs / CDs





#### **Basketball Court**

#### **Yellow Ticket Area**

Bikes, Trikes, Scooters, Play Tables, Train Tables, Toddler Beds, Cribs, Pack n' Plays, Work Benches, Kitchens, Doll Houses, Exersaucers, Mamaroos, Bouncy Seats, Furniture, High Chairs, Outdoor Items (Play Houses, Slides, Swings, etc.), Car Seats, Car Seat Bases, Strollers, etc.

We Accept Cash, Visa, Mastercard, Discover & Debit Cards As items sell, we are moving and remerchandising the items consignors are selling the best we can. Please take a stroll around the entire store in case any of the departments listed on this map have moved from their original spot.



# Reading Shopping Map | Spring 2024

## **Body Zone Sports & Wellness Center**

3103 Paper Mill Road | Wyomissing



As items sell, we are moving and re-merchandising th