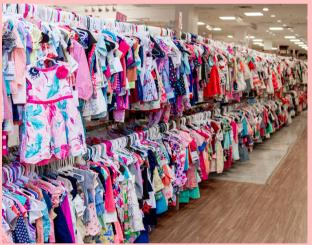

# WHAT TO SELL

**ITEMS BY CATEGORY | BY SEASON** 

OAKS | READING | LANCASTER

## WHAT TO SELL

NO

THANK YOU **ITEMS** There are some items we cannot accept for the holiday sale, so to the below items we say "no thank you"

#### GENTLY USED + NEW FALL/WINTER CLOTHING, PJS, HOLIDAY DRESSES

Limit 300 Infant to size 14 Youth Clothing
Limit 20 Tween/Teen Boys AND 20 Tween/Teen Girls Tags
Girls Youth 16 &18+, Junior Girls XS-L (0-1), and higher end teen brands in Women's sizes XS-M (0-8)
Boys Youth 16 & 18+, higher end teen brands in Men's sizes S-M (waist sizes up to 34)